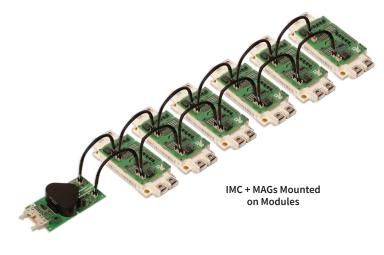

Isolated Master Control (IMC) and Module Adapted Gate Driver (MAG) for up to 1700 V Half-Bridge Power Modules