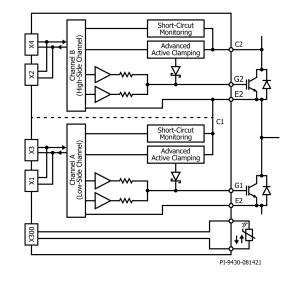

Isolated Master Control (IMC) and Module Adapted Gate Driver (MAG) for up to 1700 V Half-Bridge Power Modules