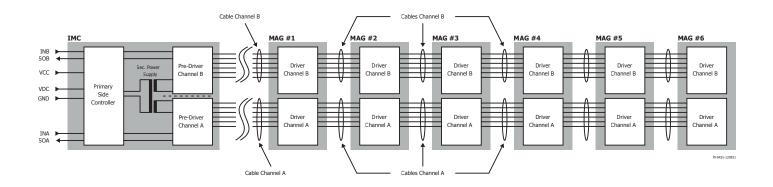

Isolated Master Control (IMC) and Module Adapted Gate Driver (MAG) for up to 1700 V Half-Bridge Power Modules