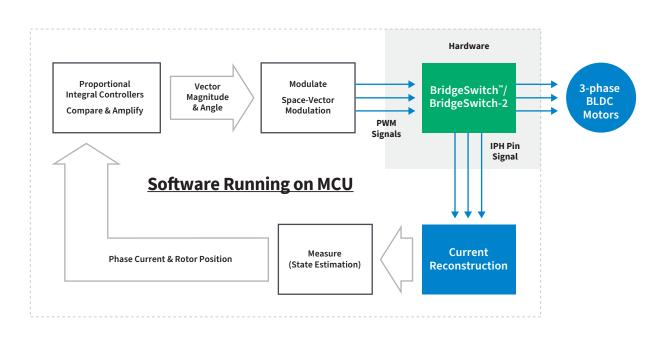

#### Three-Phase Sensorless Field-Oriented Control Software Architecture



### **Applications**

- Single- or multi-phase high-voltage PM and BLDC motor drives in:
  - HVAC fans Gas boiler combustion fans
  - Refrigerators compressor Washing machine drums
  - Fluid pumpsCeiling fans

### - Industrial pumps and motors

## **Modular Software with Examples to Match Use Cases**



# **Design Support**

**Design Tool** MotorXpert Suite software (www.power.com/motorxpert-suite)

**Design Example** 250 W, three-phase, shuntless FOC design (RDR-964) (www.power.com/rdr-964)

Design Example 150 W three-phase, shuntless FOC design with Integrated Phase Current (IPH) (RDR-974)

(www.power.com/rdr-974)

**Design Example** 30 W single-phase inverter design (RDR-873) (www.power.com/rdr-873)

Video MotorXpert software streamlines motor drive designs (www.power.com/motorxpert-v