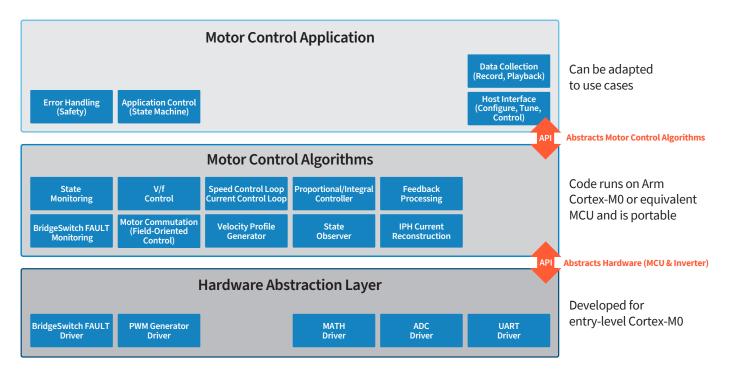

#### Three-Phase Sensorless Field-Oriented Control Software Architecture



### **Applications**

- Single- or multi-phase high-voltage PM and BLDC motor drives in:
  - HVAC fans Gas boiler combustion fans
  - Refrigerators compressor Washing machine drums
  - Fluid pumpsCeiling fans

### - Industrial pumps and motors

## **Modular Software with Examples to Match Use Cases**



# **Design Support**

**Design Tool** MotorXpert Suite software (www.power.com/motorxpert-suite)

**Design Example** 250 W, three-phase, shuntless FOC design (RDR-964) (www.power.com/rdr-964)

Design Example 150 W three-phase, shuntless FOC design with Integrated Phase Current (IPH) (RDR-974)

(www.power.com/rdr-974)

**Design Example** 30 W single-phase inverter design (RDR-873) (www.power.com/rdr-873)

Video MotorXpert software streamlines motor drive designs (www.power.com/motorxpert-video)