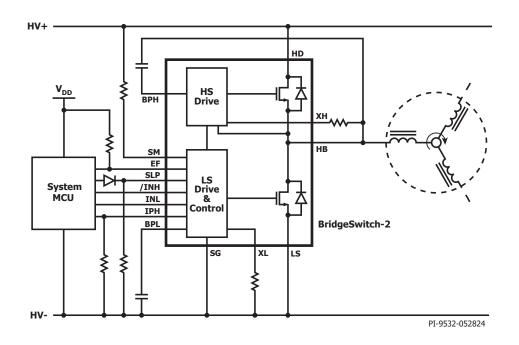

High-Voltage, Self-Powered, Half-Bridge Motor Driver with Integrated Device Protection and System Monitoring