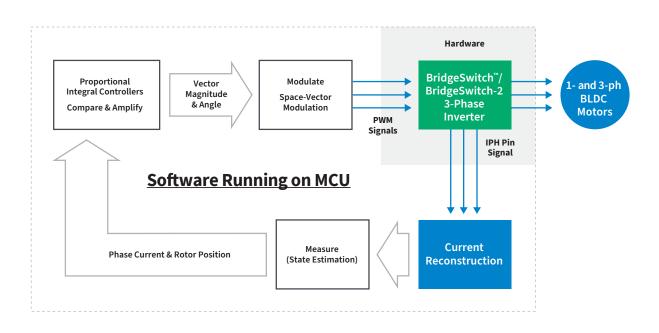

### Three-Phase Sensorless Field-Oriented Control Software Architecture



# **Applications**

- Single- or multi-phase high-voltage PM and BLDC motor drives in:
  - HVAC fans Gas boiler combustion fans
  - Refrigerators compressor Washing machine drums
  - Fluid pumpsCeiling fans

#### - Industrial pumps and motors

### **Modular Software with Examples to Match Use Cases**



## **Design Support**

**Design Tool** MotorXpert Suite software (www.power.com/motorxpert-suite)

**Design Example** 250 W, three-phase, shuntless FOC design (RDR-964) (www.power.com/rdr-964)

Design Example 150 W three-phase, shuntless FOC design with Integrated Phase Current (IPH) (RDR-974)

(www.power.com/rdr-974)

**Design Example** 30 W single-phase inverter design (RDR-873) (www.power.com/rdr-873)

Video MotorXpert software streamlines motor drive designs (www.power.com/motorxpert-