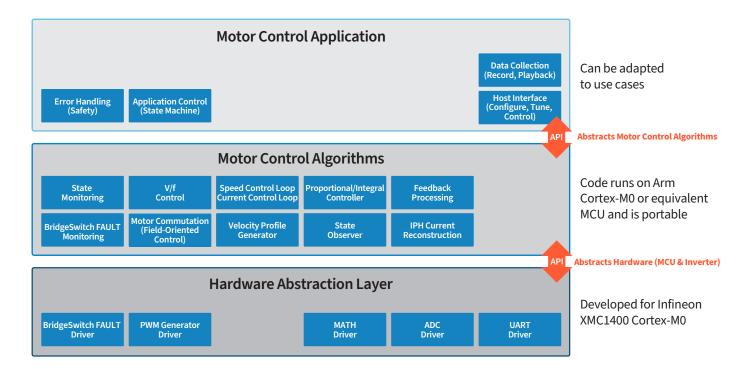

### Three-Phase Sensorless Field-Oriented Control Software Architecture



# **Applications**

- Single- or multi-phase high-voltage PM and BLDC motor drives in:
  - HVAC fans Gas boiler combustion fans
  - Refrigerators compressor Washing machine drums
  - Fluid pumpsCeiling fans

#### - Industrial pumps and motors

### **Modular Software with Examples to Match Use Cases**



## **Design Support**

**Design Tool** MotorXpert Suite software (www.power.com/motorxpert-suite)

**Design Example** 250 W, three-phase, shuntless FOC design (RDR-964) (www.power.com/rdr-964)

Design Example 150 W three-phase, shuntless FOC design with Integrated Phase Current (IPH) (RDR-974)

(www.power.com/rdr-974)

**Design Example** 30 W single-phase inverter design (RDR-873) (www.power.com/rdr-873)

Video MotorXpert software streamlines motor drive designs (www.power.com/motorxpert-video)